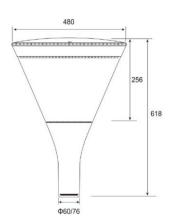

| LED Lifetime      | MIN 50,000 hours at 25℃ |
|-------------------|-------------------------|
| Power Efficiency  | 89%                     |
| Service Life      | MIN 50,000 hours        |
| Wind Resistance   | 0.143m²                 |
| Option            | φ60/76mm                |
| Suggested mouting | 3-8m                    |