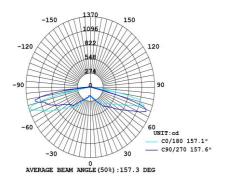

## PRODUCT SPECIFICATION

| WATTAGE           | 90w                       |
|-------------------|---------------------------|
| LED SOURCE        | Philips 3030-2D           |
| DRIVER            | Philips                   |
| System Efficiency | 100lm/w                   |
| LED Lifetime      | MIN 50,000 hours at 25 °C |

| LED Lifetime      | MIN 50,000 hours at 25℃ |
|-------------------|-------------------------|
| Power Efficiency  | 89%                     |
| Service Life      | MIN 50,000 hours        |
| Wind Resistance   | 0.143m²                 |
| Option            | φ60/76mm                |
| Suggested mouting | 3-8m                    |