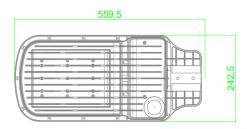

|
| LUMEN OUTPUT      | ≥6000m                                              |
| LED SOURCE        | Lumileds 3030                                       |
| DRIVER            | Meanwell driver                                     |
| Housing           | Aluminum by die-casting                             |
| Diffuser          | Tempered glass                                      |
| Optic lens        | PC                                                  |
| Color Temperature | 6500°K                                              |
| IP Rating         | IP66                                                |
| IK Rating         | IK09                                                |
| Housing Color     | Black(Ral9005), Dark Grey(Ral7012) Silver (Ral9022) |

### **DIMENSION**