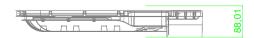

|
| LUMEN OUTPUT      | ≥6000m                                              |
| LED SOURCE        | Lumileds 3030                                       |
| DRIVER            | Meanwell driver                                     |
| Housing           | Aluminum by die-casting                             |
| Diffuser          | Tempered glass                                      |
| Optic lens        | PC                                                  |
| Color Temperature | 6500°K                                              |
| IP Rating         | IP66                                                |
| IK Rating         | IK09                                                |
| Housing Color     | Black(Ral9005), Dark Grey(Ral7012) Silver (Ral9022) |

### **DIMENSION**