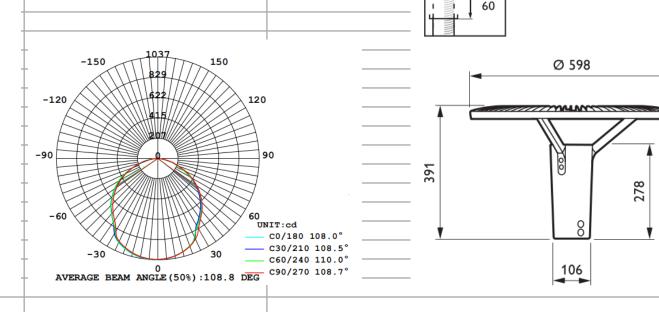

## PRODUCT SPECIFICATION

WATTAGE

LED SOURCE DRIVER

| System Efficiency        | 70lm/w                   |  |
|--------------------------|--------------------------|--|
|                          |                          |  |
|                          |                          |  |
| LED Lifetime             | MIN 50,000 hours at 25°C |  |
| Power Efficiency         | 89 %                     |  |
| Service Life             | MIN 50,000 hours         |  |
| Wind Resistance          | 0.079 m²                 |  |
| Mounting Diameter Option | φ60/76mm                 |  |
| Suggested mouting height | 3-7m                     |  |
| Housing                  | Aluminium by die-casting |  |
| Diffuser                 | Tempered Glass           |  |
| Optic lens               | 1                        |  |
| Color Temperature        | 6000°K                   |  |
| IP Rating                | IP65                     |  |
| IK Rating                | IK09                     |  |
| Housing Color            | Light grey               |  |
|                          |                          |  |