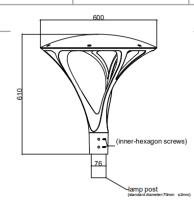

|
| Service Life             | MIN 50,000 hours         |
| Wind Resistance          | 0.23 m²                  |
| Mounting Diameter        | φ60/76mm                 |
| Suggested mouting height | 3-8m                     |
| Housing                  | Aliminium by die-casting |
| Diffusor                 | t                        |

| Housing           | Aliminium by die-casting |
|-------------------|--------------------------|
| Diffuser          | tempered glass/ PC       |
| Optic lens        | PC                       |
| Color Temperature | 6000°K                   |
| IP Rating         | IP66                     |
| IK Rating         | IK09                     |
| Housing Color     | Black(Ral9005)           |
|                   |                          |

### **DIMENSION**