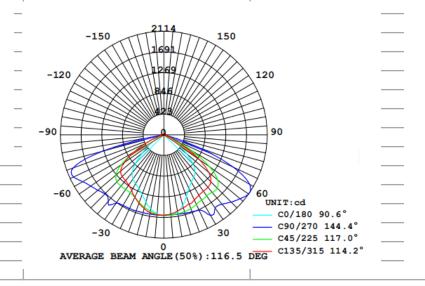

## PRODUCT SPECIFICATION

| WATTAGE                  | 80w                      |  |
|--------------------------|--------------------------|--|
| LED SOURCE               | Philips 3030-2D          |  |
| DRIVER                   | Philips                  |  |
| System Efficiency        | 110lm/w                  |  |
| LED Lifetime             | MIN 50,000 hours at 25°C |  |
| Power Efficiency         | 89 %                     |  |
| Service Life             | MIN 50,000 hours         |  |
| Wind Resistance          | 0.085 m²                 |  |
| Mounting Diameter Option | φ60/76mm                 |  |
| Suggested mouting height | 3-7m                     |  |
| Housing                  | Aluminium by die-casting |  |
| Diffuser                 | 1                        |  |
| Optic lens               | PC                       |  |
| Color Temperature        | 6000°K                   |  |
| IP Rating                | IP66                     |  |
| IK Rating                | IK09                     |  |
| Housing Color            | Black(Ral9005)           |  |
|                          |                          |  |