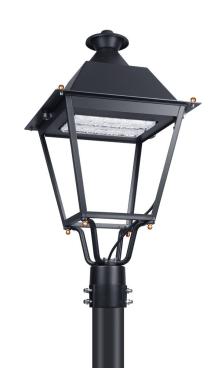

## PRODUCT DESCRIPTION

As a design element, the **Borden** reflects the role of nature and the desire to stay connected with a more organic urban environment. It relates to the pedestrian experience across an entire campus setting with a visually uniform family of products designed to enhance architectural applications.