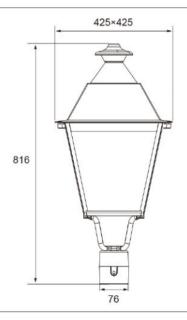

## PRODUCT SPECIFICATION

| WATTAGE                  | 80w                      |  |
|--------------------------|--------------------------|--|
| LED SOURCE               | Philips 3030-2D          |  |
| DRIVER                   | Philips                  |  |
| System Efficiency        | 110lm/w                  |  |
| LED Lifetime             | MIN 50,000 hours at 25°C |  |
| Power Efficiency         | 89 %                     |  |
| Service Life             | MIN 50,000 hours         |  |
| Wind Resistance          | 0.085 m²                 |  |
| Mounting Diameter Option | φ60/76mm                 |  |
| Suggested mouting height | 3-7m                     |  |
| Housing                  | Aluminium by die-casting |  |
| Diffuser                 | 1                        |  |
| Optic lens               | PC                       |  |
| Color Temperature        | 6000°K                   |  |
| IP Rating                | IP66                     |  |
| IK Rating                | IK09                     |  |
| Housing Color            | Black(Ral9005)           |  |
|                          |                          |  |